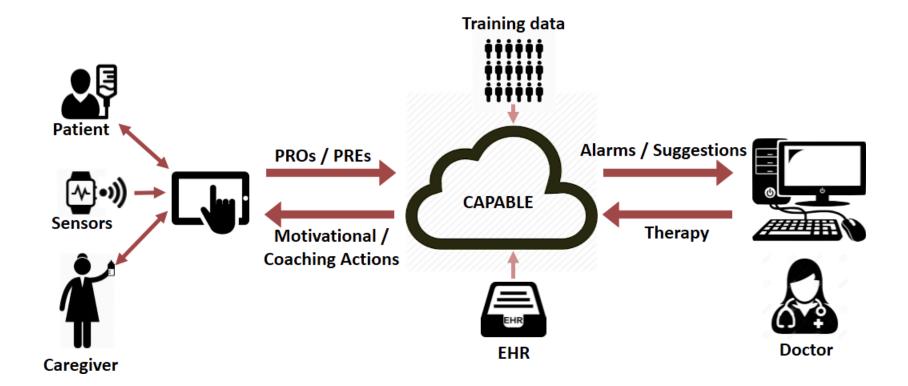

ith additional challenges related to multi-morbidities

#### Overall Goal







To develop a support system for improving the quality of life of cancer home patients by combining technologies for data and knowledge management with socio-psychological models and theories

### Objectives









- Comprehensive support system for patients, their home caregivers and physicians
  - Mobile and web apps for ubiquitous accessibility
  - Wearable sensors for unobtrusive monitoring
- Early detection of cancer-related issues and unmet patients' needs (psycho-social, educational, ...)
- Timely delivery of knowledge- and data-based decision support, information and coaching
- Improved patients' adherence, engagement and wellbeing leading to improved quality of life

#### **CAPABLE** Architecture





#### More Information





Website <a href="https://www.capable-project.eu">https://www.capable-project.eu</a>

**E-mail** <u>info@capable-project.eu</u>

Facebook <a href="https://www.facebook.com/capableprojecteu/">https://www.facebook.com/capableprojecteu/</a>

Tweeter <a href="https://twitter.com/capable\_project">https://twitter.com/capable\_project</a>

**Instagram** <a href="https://instagram.com/capable\_project">https://instagram.com/capable\_project</a>

LinkedIn <a href="https://www.linkedin.com/company/capableprojecteu">https://www.linkedin.com/company/capableprojecteu</a>

Project Presentation 8